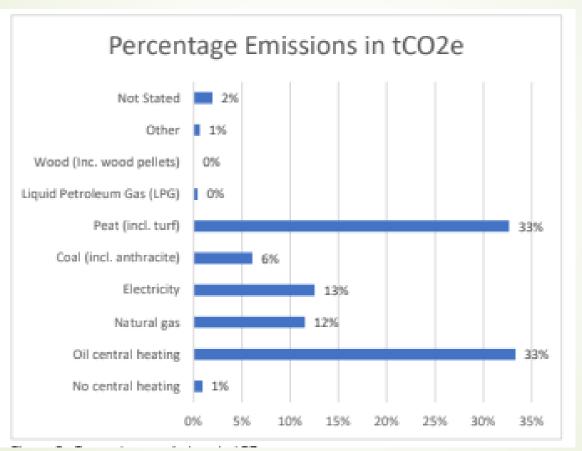

**Housing Fuel Mix** 

A breakdown of the different types of fuel sources used in the community for the heating of residential properties:

The ideal situation for any community is to reduce the level of energy required to heat their homes through energy efficiency measures and to provide the remaining heat requirements from low or natural CO2 producing fuel sources.