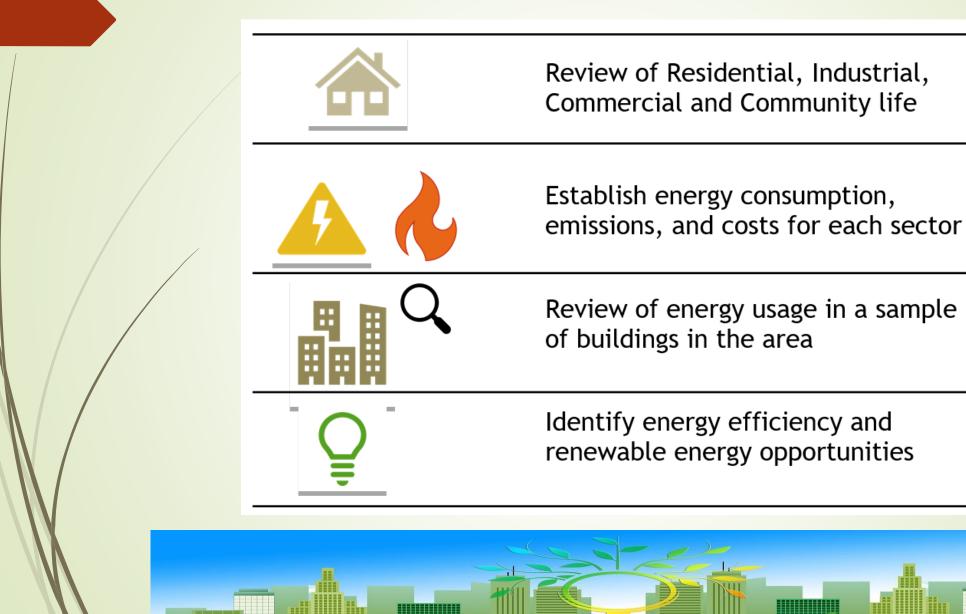

## Energy Master Plan

We collaborated with energy consultant company "Plan Energy" to carry out an EMP.

The Purpose of the project is to;

- Help communities understand their current energy usage and carbon footprint so that they can understand where they currently are.
- This allows them to set reduction targets for the future.

#### What is an Energy Master Plan?

Our analysis of the energy consumption within the catchment area has been identified that 44% of the energy demand relates to the residential sector, 44% in the commercial sector and approximately 12% relates to the Transport sector.

As already mentioned, the EMP breaks down the energy consumption and fuel mix within the community's catchment area into 3 key sectors consisting of:

- 1) Residential
- 2) Non-Residential
- 3) Transport