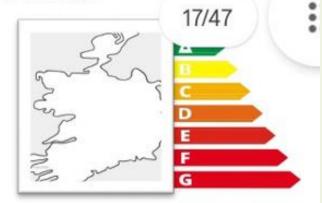

Of the 1644 homes registered within the heatmap catchment of the Ballinasloe SEC region, a commendable 45% of these homes have Building Energy Rating certificates. The number of dwellings in Ballinasloe with a recorded BER of B or greater is lower than the national average (2% vs 11%), which is reflected by the fact it has a weaker BER compared to the national average.

SEC AVERAGE BER

Figure 7 - Building Energy Rating information on catchment