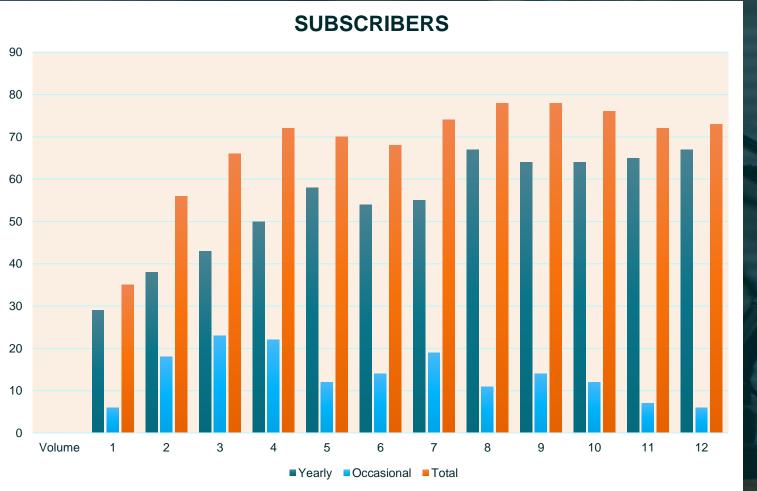

#### SUBSCRIBERS

| Yearly | Occasional                                                           | Total                                      | ital Distr                                                                                                                                                       |
|--------|----------------------------------------------------------------------|--------------------------------------------|------------------------------------------------------------------------------------------------------------------------------------------------------------------|
|        |                                                                      |                                            | Ina                                                                                                                                                              |
| 29     | 6                                                                    | 35                                         |                                                                                                                                                                  |
| 38     | 18                                                                   | 56                                         |                                                                                                                                                                  |
| 43     | 23                                                                   | 66                                         | ▲+                                                                                                                                                               |
| 50     | 22                                                                   | 72                                         |                                                                                                                                                                  |
| 58     | 12                                                                   | 70                                         |                                                                                                                                                                  |
| 54     | 14                                                                   | 68                                         | Õ                                                                                                                                                                |
| 55     | 19                                                                   | 74                                         |                                                                                                                                                                  |
| 67     | 11                                                                   | 78                                         |                                                                                                                                                                  |
| 64     | 14                                                                   | 78                                         |                                                                                                                                                                  |
| 64     | 12                                                                   | 76                                         |                                                                                                                                                                  |
| 65     | 7                                                                    | 72                                         | 23                                                                                                                                                               |
| 67     | 6                                                                    | 73                                         | 1                                                                                                                                                                |
|        | 29<br>38<br>43<br>50<br>58<br>54<br>55<br>67<br>64<br>64<br>64<br>65 | 296381843235022581254145519671164146412657 | 29 $6$ $35$ $38$ $18$ $56$ $43$ $23$ $66$ $50$ $22$ $72$ $58$ $12$ $70$ $54$ $14$ $68$ $55$ $19$ $74$ $67$ $11$ $78$ $64$ $14$ $78$ $64$ $12$ $76$ $65$ $7$ $72$ |