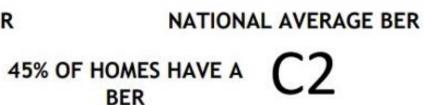

Of the 1644 homes registered within the heatmap catchment of the Ballinasloe SEC region, a commendable 45% of these homes have Building Energy Rating certificates. The number of dwellings in Ballinasloe with a recorded BER of B or greater is lower than the national average (2% vs 11%), which is reflected by the fact it has a weaker BER compared to the national average.

SEC AVERAGE BER

Figure 7 - Building Energy Rating information on catchment