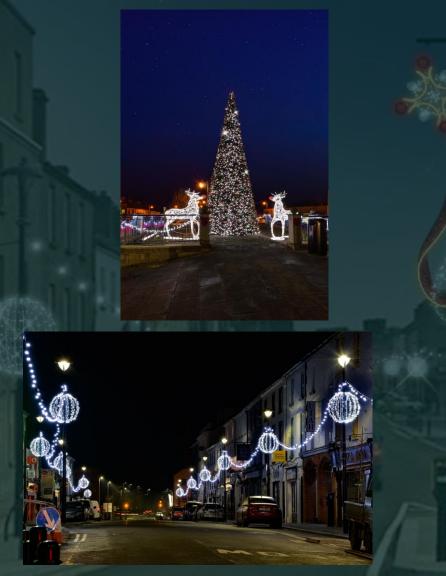

# Town Team Events CHRISTMAS LIGHTS 2022

Given the current climate with rising costs of living and energy prices do you think the Ballinasloe Christmas Lights should be installed this year?

Answered: 46 Skipped: 1

## Town Team Events CHRISTMAS LIGHTS FUNDING 2022

| 2022 Budget                                             |            |         |
|---------------------------------------------------------|------------|---------|
| Income (to date)                                        |            | 9       |
| B'Sloe Credit Union                                     | €4,000.00  | 2×      |
| Surplus from 2021                                       | €14,258.33 |         |
|                                                         | €18,258.33 |         |
| Expenditure (Estimate)                                  |            |         |
| Installation & Repair (Quotation Received)              | €19,533.00 | (       |
| Electricity (Based on last years usage & current rates) | €3,130.00  | 3       |
| Insurance                                               | €2,500.00  | eren er |
| Festival                                                | €2,500.00  |         |
|                                                         | €27,663.00 |         |
| Required Minimum                                        | €9,404.67  | A       |

# Town Team Events CHRISTMAS LIGHTS 2022

# CHRISTMAS FESTIVAL

SUNDAY 27TH NOVEMBER 5-7PM

St. Michael's Square SWITCH ON OF CHRISTMAS UGHTS

FESTIVE TRACTOR RUN