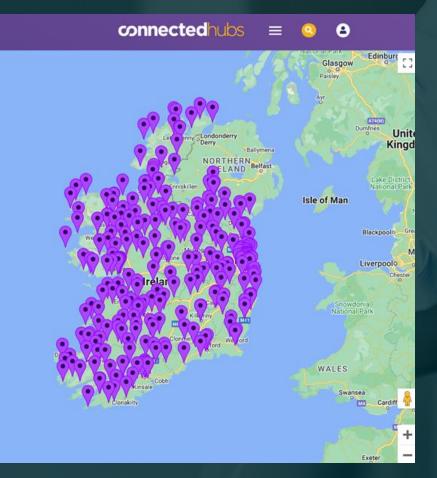

### **connected**hubs

a Roinn Forbartha naithe agus Pobail epartment of Rural and community Development

#### **Connected Hubs Funding**

Tionscadal Éireann

- BEC Energy Efficiency Upgrade
- €80k of Works (€72k funding)
  - PV Panels (Solar Home, Loughrea)
  - LED's (Ger Reynolds Electrical)
  - Insulation (Absolute Insulation)