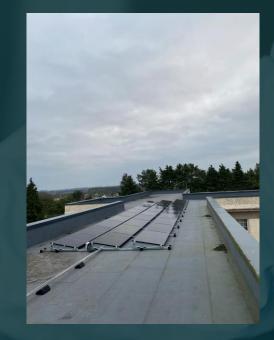

### **Energy Efficiency Upgrade**

#### **Connected Hubs Funding**

Tionscadal Éireann

- BEC Energy Efficiency Upgrade
- €80k of Works (€72k funding)
  - PV Panels (Solar Home, Loughrea)
  - LED's (Ger Reynolds Electrical)
  - Insulation (Absolute Insulation)