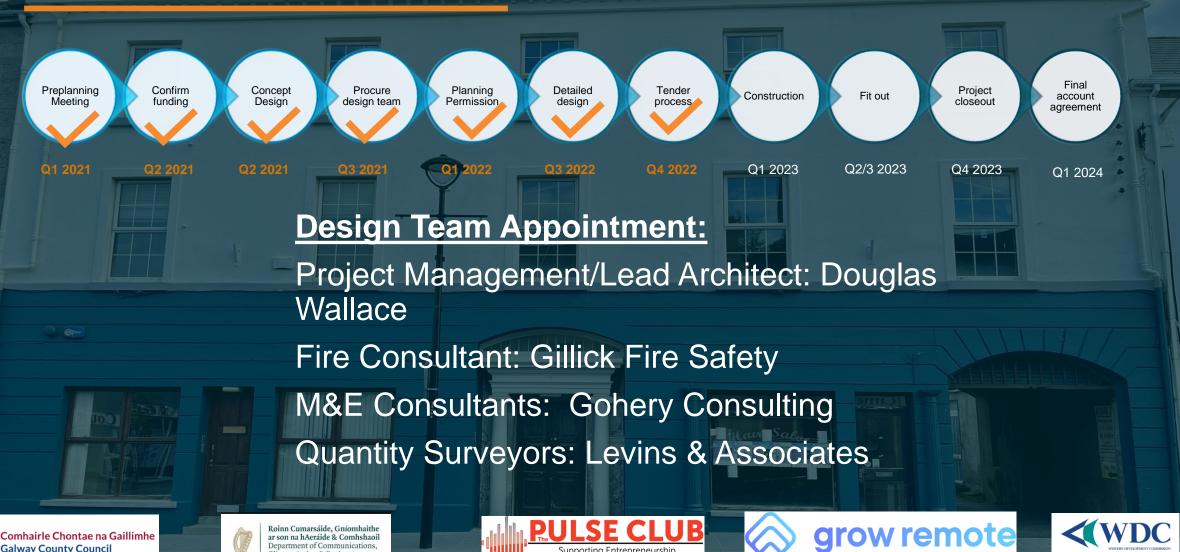

### BEC PULSE HUB BUILDING PROJECT MILESTONES

#### **BEC PULSE HUB BUILDING DETAILED DESIGN**

INTERNAL CAPACITY

16 Offices (1 – 7 Person Capacity 37 persons) - 1 Open Plan Office with 6 hot Desks - 1 Meeting Room & 3 Meeting Spaces - Canteen - Toilet & Shower Facilities - Comms Room/Plant

### **Project Goals**

- Attract 40+ people to work remotely or establish office base in Ballinasloe, reducing carbon footprint by reducing car based commuting journeys to large urban centres.
- Enable people resident in East Galway/South Roscommon and Offaly to access new jobs opportunities, work remotely & attract people to move back to the area or new people to reside here
- Working with the different agencies including local Grow Remote Chapter, Western Development Commission, EI, LEO, GCC, Connected Hubs
- Build a dynamic network & space to support entrepreneurs and startups to adapt and innovate in a sustainable development.
- Create opportunities for people to retrain /reskill & work remotely.
- To be a centre/ focal point for members of the **Pulse Club** & local entrepreneurs to co-work, to meet & to collaborate with each other.
- Raise income from the hub to reinvest, supporting the local employment needs based on Future Jobs Ireland.
- Remote Working: Allow workers currently working from home a longterm solution.
- Attract people to live and work locally, avoiding long commutes.